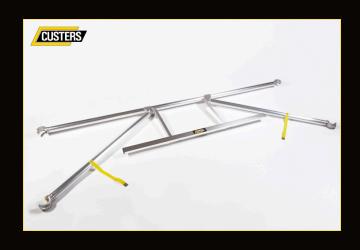

## The priceworthy scaffolding system!

This mobile scaffold with a unique price-quality ratio can easily be extended with Custers Handy scaffolding material.

The renewed Custers CR platforms have wind protection on both endings and are easier to handle due to the lower weight. The rip-grip profile on the rungs ensure an optimal grip for safe climbing and handling during erection. The above average wall thickness implies a proven durability of the scaffolding.

## **Specifications**

- EN 1004 TÜV approved
- 200 kg/m2 workload according to scaffolding class 3
- Up to 14m working height inside
- Up to 10m working height outside
- Available in length: 1.8m and 2.5m
- Available in width: 0.7m and 1.3m
- Tube wall thickness: 2.3mm (frame vertical) and 2.15mm (rungs + braces)
- Colour coding on all braces
- Made in The Netherlands