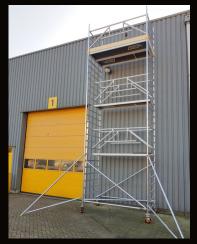

## **Custers CR scaffold - Safe Guard**

## The priceworthy scaffolding system!

This mobile scaffold with a unique price-quality ratio can easily be extended with Custers Handy scaffolding material.

The renewed Custers CR platforms have wind protection on both endings and are easier to handle due to the lower weight. The rip-grip profile on the rungs ensure an optimal grip for safe climbing and handling during erection. The above average wall thickness implies a proven durability of the scaffolding.

The Safe Guard guardrail frames offer a state of the art solution for quick and safe assembly up to the requested working height. The trusted Custers stability feeling can be assured by simply adding a few diagonal braces.