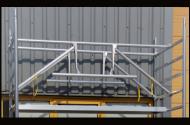

The Safe Guard guardrail frames offer a state of the art solution for quick and safe assembly up to the requested working height. The trusted Custers stability feeling can be assured by simply adding a few diagonal braces.